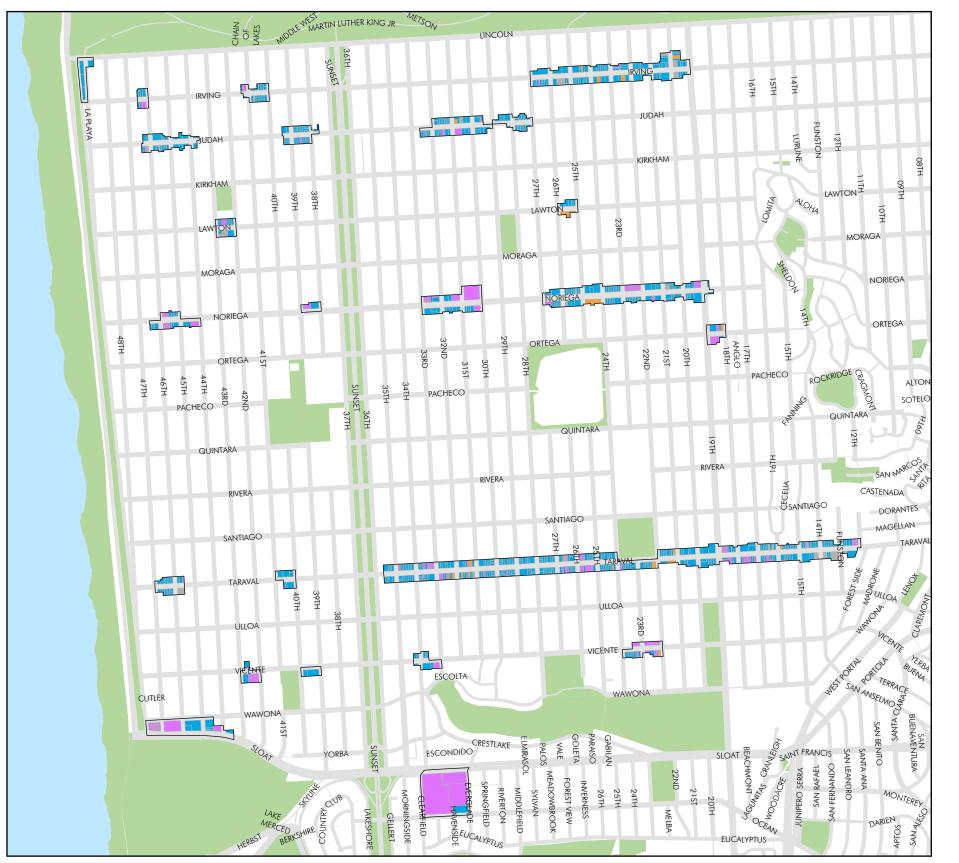

Survey Area

Planning 4/30/2025

SF Survey Finding for Adoption: Historic Resource Present (Category A)
SF Survey Finding for Adoption: No Historic Resource Present (Category C)
No SF Survey Finding: Not Evaluated Due to Age Eligibility or Lack of Visibility
No SF Survey Finding: Refer to Survey Unit Status

|                                                                                                            |                                                                                                                                                                                               |                                                                                                                                                                    | 1                                            |                                                                                                                                                          |
|------------------------------------------------------------------------------------------------------------|-----------------------------------------------------------------------------------------------------------------------------------------------------------------------------------------------|--------------------------------------------------------------------------------------------------------------------------------------------------------------------|----------------------------------------------|----------------------------------------------------------------------------------------------------------------------------------------------------------|
| Addresses                                                                                                  | APN SF Survey Findings Summary                                                                                                                                                                | California Historical Resource Status Code                                                                                                                         | Survey Unit Status                           | Link to Report                                                                                                                                           |
| 1) 1901-1919 Lawton Street                                                                                 | 1918001         SF Survey Finding for Adoption: Historic Resource Present (Category A)                                                                                                        | 3CD: Appears eligible for CR as a contributor to a CR eligible multi-component resource through survey e                                                           |                                              | https://sfculturalheritage.org/report/009e104d-26d6-411b-9859-71a4364a510c                                                                               |
| 2) 1943-1955 Lawton Street                                                                                 | 1918046 SF Survey Finding for Adoption: Historic Resource Present (Category A)                                                                                                                | 3CD: Appears eligible for CR as a contributor to a CR eligible multi-component resource through survey e                                                           |                                              | https://sfculturalheritage.org/report/411bf648-3252-433d-b5b6-892f8887734a                                                                               |
| 3) 1935-1939 Lawton Street                                                                                 | 1918047 SF Survey Finding for Adoption: Historic Resource Present (Category A)                                                                                                                | 3CD: Appears eligible for CR as a contributor to a CR eligible multi-component resource through survey e                                                           |                                              | https://sfculturalheritage.org/report/5559153a-1103-46e8-b77f-718720ac7474                                                                               |
| 4) 1925 Lawton Street                                                                                      | 1918048 SF Survey Finding for Adoption: Historic Resource Present (Category A)                                                                                                                | 3CD: Appears eligible for CR as a contributor to a CR eligible multi-component resource through survey e                                                           |                                              | https://sfculturalheritage.org/report/afb0b72b-a6dd-427c-a5f2-488904f593d0                                                                               |
| 5) 1801 24th Avenue                                                                                        | 2061001       SF Survey Finding for Adoption: Historic Resource Present (Category A)         2061046       SF Survey Finding for Adoption: Historic Resource Present (Category A)             | 3CD: Appears eligible for CR as a contributor to a CR eligible multi-component resource through survey e                                                           |                                              | https://sfculturalheritage.org/report/8c2b974f-2833-4ebf-99e6-e9f766f203fe                                                                               |
| 6) 1800 25th Avenue                                                                                        |                                                                                                                                                                                               | 3CD: Appears eligible for CR as a contributor to a CR eligible multi-component resource through survey e                                                           |                                              | https://sfculturalheritage.org/report/34cf331e-9650-4b03-a7d9-5e93693ce94e                                                                               |
| 7) 1735-1739 Noriega Street                                                                                | 2061047 SF Survey Finding for Adoption: Historic Resource Present (Category A)                                                                                                                | 3CD: Appears eligible for CR as a contributor to a CR eligible multi-component resource through survey e                                                           |                                              | https://sfculturalheritage.org/report/dd282c2c-af64-4aba-8e83-7834b5167912                                                                               |
| <ul> <li>8) 2322-2324 Irving Street</li> <li>9) 1270-1272 20th Avenue</li> </ul>                           | 1726020 SF Survey Finding for Adoption: Historic Resource Present (Category A)                                                                                                                | 3CS: Appears eligible for CR individually through survey evaluation.                                                                                               | 09 Approved by Staff                         | https://sfculturalheritage.org/report/b3f2d455-c390-441c-83df-fa7a346d1c36                                                                               |
| 10) 2233-2241 Irving Street                                                                                | 1731028       SF Survey Finding for Adoption: Historic Resource Present (Category A)         1778042       SF Survey Finding for Adoption: Historic Resource Present (Category A)             | 3CS: Appears eligible for CR individually through survey evaluation.<br>3CS: Appears eligible for CR individually through survey evaluation.                       | 09 Approved by Staff<br>09 Approved by Staff | https://sfculturalheritage.org/report/34c97375-4c5d-4939-b026-f5803f7e917e                                                                               |
| 10) 2548-2550 Judah Street                                                                                 | 178042 SF Survey Finding for Adoption: Historic Resource Present (Category A)<br>1785017 SF Survey Finding for Adoption: Historic Resource Present (Category A)                               | 3CS: Appears eligible for CR individually through survey evaluation.                                                                                               | 09 Approved by Staff                         | https://sfculturalheritage.org/report/69aa111a-3b1e-4d95-b7a2-ae8e37643897<br>https://sfculturalheritage.org/report/59b7befc-342f-49d8-a295-796827b3af11 |
| 11) 2546-2550 Judan Street<br>12) 1100 Ortega Street                                                       | 2055019 SF Survey Finding for Adoption: Historic Resource Present (Category A)                                                                                                                | 3CS: Appears eligible for CR individually through survey evaluation.                                                                                               | 09 Approved by Staff                         | https://sfculturalheritage.org/report/262982f2-3ac9-4234-8bc8-d47540abefd2                                                                               |
| 13) 2397 21st Avenue                                                                                       | 2350017 SF Survey Finding for Adoption: Historic Resource Present (Category A)                                                                                                                | 3CS: Appears eligible for CR individually through survey evaluation.                                                                                               | 09 Approved by Staff                         | https://sfculturalheritage.org/report/99be1930-6dd0-44e3-a176-4a4d9714f9fc                                                                               |
| 14) 2120 Taraval Street                                                                                    | 2360017 SF Survey Finding for Adoption: Historic Resource Present (Category A)                                                                                                                | 3CS: Appears eligible for CR individually through survey evaluation.                                                                                               | 09 Approved by Staff                         | https://sfculturalheritage.org/report/5480904f-ec5e-4686-b98d-f4ada13d4048                                                                               |
| 15) 2201-2205 Taraval Street, 2401 32nd Avenue                                                             | 2393001 SF Survey Finding for Adoption: Historic Resource Present (Category A)                                                                                                                | 3CS: Appears eligible for CR individually through survey evaluation.                                                                                               | 09 Approved by Staff                         | https://sfculturalheritage.org/report/f2e618fd-b1b1-41be-8707-98e2cf6c146f                                                                               |
| .6) 2221 Taraval Street                                                                                    | 2393045 SF Survey Finding for Adoption: Historic Resource Present (Category A)                                                                                                                | 3CS: Appears eligible for CR individually through survey evaluation.                                                                                               | 09 Approved by Staff                         | https://sfculturalheritage.org/report/8651eb92-7ca9-47ea-a19b-78452e925bd5                                                                               |
| 17) 2143-2145 Taraval Street                                                                               | 2394041 SF Survey Finding for Adoption: Historic Resource Present (Category A)                                                                                                                | 3CS: Appears eligible for CR individually through survey evaluation.                                                                                               | 09 Approved by Staff                         | https://sfculturalheritage.org/report/46e2758e-ae33-4757-a4ad-2210a00d1408                                                                               |
| 8) 2121-2123 Taraval Street                                                                                | 2394045 SF Survey Finding for Adoption: Historic Resource Present (Category A)                                                                                                                | 3CS: Appears eligible for CR individually through survey evaluation.                                                                                               | 09 Approved by Staff                         | https://sfculturalheritage.org/report/a8838178-3133-47a8-a270-5b258a54f62b                                                                               |
| 9) 1201 Taraval Street                                                                                     | 2403001 SF Survey Finding for Adoption: Historic Resource Present (Category A)                                                                                                                | 3CS: Appears eligible for CR individually through survey evaluation.                                                                                               | 09 Approved by Staff                         | https://sfculturalheritage.org/report/4581ccb9-e582-4b82-8998-321e34df4eaa                                                                               |
| 0) 1101-1123 Taraval Street                                                                                | 2404001 SF Survey Finding for Adoption: Historic Resource Present (Category A)                                                                                                                | 3CS: Appears eligible for CR individually through survey evaluation.                                                                                               | 09 Approved by Staff                         | https://sfculturalheritage.org/report/aa8024ff-8042-4608-bedd-cb44d11d5e7f                                                                               |
| 1) 1101-1107 Vicente Street                                                                                | 2474001 SF Survey Finding for Adoption: Historic Resource Present (Category A)                                                                                                                | 3CS: Appears eligible for CR individually through survey evaluation.                                                                                               | 09 Approved by Staff                         | https://sfculturalheritage.org/report/5932e3ad-3b9d-4b9f-ac25-5eb613872558                                                                               |
| 2) 2123 Irving Street                                                                                      | 1777001A SF Survey Finding for Adoption: Historic Resource Present (Category A)                                                                                                               | 3CS: Appears eligible for CR individually through survey evaluation.                                                                                               | 09 Approved by Staff                         | https://sfculturalheritage.org/report/6f771873-6dca-47e1-92aa-be6c913a08a3                                                                               |
| 3) 2392-2396 16th Avenue                                                                                   | 2344A019D SF Survey Finding for Adoption: Historic Resource Present (Category A)                                                                                                              | 3CS: Appears eligible for CR individually through survey evaluation.                                                                                               | 09 Approved by Staff                         | https://sfculturalheritage.org/report/9898377b-39c8-4e84-8243-3a92b87b4a12                                                                               |
| 4) 1270 Great Highway                                                                                      | 1701002 SF Survey Finding for Adoption: No Historic Resource Present (Category C)                                                                                                             | 6Z: Found ineligible for NR, CR or local designation through survey evaluation.                                                                                    | 09 Approved by Staff                         | https://sfculturalheritage.org/report/a26b1c1e-437f-45e4-9f63-f2acd8e0c3b3                                                                               |
| 5) 1225 La Playa                                                                                           | 1701002 SF Survey Finding for Adoption: No Historic Resource Present (Category C)                                                                                                             | 6Z: Found ineligible for NR, CR or local designation through survey evaluation.                                                                                    | 09 Approved by Staff                         | https://sfculturalheritage.org/report/d36fbafd-5c29-4099-bfb7-a42bcb942fb5                                                                               |
| 6) 1200-1214 La Playa                                                                                      | 1701006 SF Survey Finding for Adoption: No Historic Resource Present (Category C)<br>1702019 SF Survey Finding for Adoption: No Historic Resource Present (Category C)                        | 6Z: Found ineligible for NR, CR or local designation through survey evaluation.                                                                                    | 09 Approved by Staff                         | https://sfculturalheritage.org/report/11fbdbe2-5baf-410f-9818-177106319ac2                                                                               |
| 7) 4508-4510 Irving Street                                                                                 | 1702019 SF Survey Finding for Adoption: No Historic Resource Present (Category C)<br>1704017 SF Survey Finding for Adoption: No Historic Resource Present (Category C)                        | 6Z: Found ineligible for NR, CR or local designation through survey evaluation.                                                                                    | 09 Approved by Staff                         | https://sfculturalheritage.org/report/3917daf5-c941-4a98-937f-c1d16242127b                                                                               |
| <ul> <li>4508-4510 IVIIIg Street</li> <li>4500-4504 Irving Street</li> </ul>                               | 1704017 SF Survey Finding for Adoption: No Historic Resource Present (Category C)<br>1704018 SF Survey Finding for Adoption: No Historic Resource Present (Category C)                        | 6Z: Found ineligible for NR, CR or local designation through survey evaluation.                                                                                    |                                              | https://sfculturalheritage.org/report/9577400c-a9c8-4ad8-b203-1c800995a177                                                                               |
|                                                                                                            |                                                                                                                                                                                               | 6Z: Found ineligible for NR, CR or local designation through survey evaluation.                                                                                    | 09 Approved by Staff                         |                                                                                                                                                          |
| <ul><li>9) 4526 Irving Street</li><li>0) 4520 Irving Street</li></ul>                                      |                                                                                                                                                                                               |                                                                                                                                                                    | 09 Approved by Staff                         | https://sfculturalheritage.org/report/b50eb014-aa87-45f3-ae37-03019b480d4f                                                                               |
| 1) 4006 Irving Street                                                                                      | 1704056       SF Survey Finding for Adoption: No Historic Resource Present (Category C)         1709017       SF Survey Finding for Adoption: No Historic Resource Present (Category C)       | 6Z: Found ineligible for NR, CR or local designation through survey evaluation.<br>6Z: Found ineligible for NR, CR or local designation through survey evaluation. | 09 Approved by Staff<br>09 Approved by Staff | https://sfculturalheritage.org/report/7b6a6aba-14b8-4ce7-ae0b-03ae792bc6ca                                                                               |
|                                                                                                            |                                                                                                                                                                                               |                                                                                                                                                                    |                                              | https://sfculturalheritage.org/report/1c48a53a-c857-4ba0-8404-751aacde34cf                                                                               |
| 2) 3926-3928 Irving Street<br>3) 3932-3934 Irving Street                                                   | 1710022         SF Survey Finding for Adoption: No Historic Resource Present (Category C)           1710023         SF Survey Finding for Adoption: No Historic Resource Present (Category C) | 6Z: Found ineligible for NR, CR or local designation through survey evaluation.<br>6Z: Found ineligible for NR, CR or local designation through survey evaluation. | 09 Approved by Staff<br>09 Approved by Staff | https://sfculturalheritage.org/report/dd8fdd85-5b77-484f-811e-81e1e267d121<br>https://sfculturalheritage.org/report/35905484-c653-4ff2-b08c-a249106c8a54 |
| 4) 3946-3960 Irving Street                                                                                 | 1710023 SF Survey Finding for Adoption: No Historic Resource Present (Category C)<br>1710024 SF Survey Finding for Adoption: No Historic Resource Present (Category C)                        |                                                                                                                                                                    |                                              |                                                                                                                                                          |
| 1283 40th Avenue                                                                                           |                                                                                                                                                                                               | 6Z: Found ineligible for NR, CR or local designation through survey evaluation.                                                                                    | 09 Approved by Staff                         | https://sfculturalheritage.org/report/8e51feb6-6605-45ff-9526-dbd8a6689cc5                                                                               |
| 6) 3900-3906 Irving Street                                                                                 | 1710050         SF Survey Finding for Adoption: No Historic Resource Present (Category C)           1710051         SF Survey Finding for Adoption: No Historic Resource Present (Category C) | 6Z: Found ineligible for NR, CR or local designation through survey evaluation.<br>6Z: Found ineligible for NR, CR or local designation through survey evaluation. | 09 Approved by Staff                         | https://sfculturalheritage.org/report/a4e5d07b-f208-469d-b169-7ebf06749c72<br>https://sfculturalheritage.org/report/d0c66fd2-d957-47f2-a7e0-479af015d06d |
|                                                                                                            | 1710051 SF Survey Finding for Adoption: No Historic Resource Present (Category C)<br>1710052 SF Survey Finding for Adoption: No Historic Resource Present (Category C)                        |                                                                                                                                                                    | 09 Approved by Staff                         |                                                                                                                                                          |
| 7) 3920 Irving Street                                                                                      |                                                                                                                                                                                               | 6Z: Found ineligible for NR, CR or local designation through survey evaluation.                                                                                    | 09 Approved by Staff                         | https://sfculturalheritage.org/report/48ff8eda-4abc-43e2-a360-a906b34c432a                                                                               |
| 8) 3922 Irving Street                                                                                      |                                                                                                                                                                                               | 6Z: Found ineligible for NR, CR or local designation through survey evaluation.                                                                                    | 09 Approved by Staff                         | https://sfculturalheritage.org/report/7da581dc-81de-4fb0-a9ea-7f4b099cf2cf                                                                               |
| (9) 2520 Irving Street                                                                                     | 1724038 SF Survey Finding for Adoption: No Historic Resource Present (Category C)                                                                                                             | 6Z: Found ineligible for NR, CR or local designation through survey evaluation.                                                                                    | 09 Approved by Staff                         | https://sfculturalheritage.org/report/551587f5-91da-4c97-9d18-ae08cb1647b3                                                                               |
| 10)     2450v Irving Street       11)     2400 Irving Street                                               | 1725052SF Survey Finding for Adoption: No Historic Resource Present (Category C)1725053SF Survey Finding for Adoption: No Historic Resource Present (Category C)                              | 6Z: Found ineligible for NR, CR or local designation through survey evaluation.                                                                                    | 09 Approved by Staff                         | https://sfculturalheritage.org/report/a528679f-12c3-454b-a869-c9f0130a6412                                                                               |
| 1)     2400 Irving Street       10)     2200 Irving Street                                                 |                                                                                                                                                                                               | 6Z: Found ineligible for NR, CR or local designation through survey evaluation.                                                                                    | 09 Approved by Staff                         | https://sfculturalheritage.org/report/5a5e4131-bf10-4018-acb2-398860c8fbab                                                                               |
| 2) 2300 Irving Street                                                                                      |                                                                                                                                                                                               | 6Z: Found ineligible for NR, CR or local designation through survey evaluation.                                                                                    | 09 Approved by Staff                         | https://sfculturalheritage.org/report/9bec5d98-53b8-44a2-8607-de623a5b21d9                                                                               |
| 3)     2314 Irving Street       4)     2220 Inving Street                                                  | 1726019 SF Survey Finding for Adoption: No Historic Resource Present (Category C)                                                                                                             | 6Z: Found ineligible for NR, CR or local designation through survey evaluation.                                                                                    | 09 Approved by Staff                         | https://sfculturalheritage.org/report/bb7ba7ab-3d58-44ce-abd1-eccfcc847b0a                                                                               |
| 4) 2328 Irving Street                                                                                      | 1726021         SF Survey Finding for Adoption: No Historic Resource Present (Category C)           1726021         SF Survey Finding for Adoption: No Historic Resource Present (Category C) | 6Z: Found ineligible for NR, CR or local designation through survey evaluation.                                                                                    | 09 Approved by Staff                         | https://sfculturalheritage.org/report/6fc9916c-f256-45bc-9f41-66f527b7f89a                                                                               |
| 5) 2330 Irving Street                                                                                      |                                                                                                                                                                                               | 6Z: Found ineligible for NR, CR or local designation through survey evaluation.                                                                                    | 09 Approved by Staff                         | https://sfculturalheritage.org/report/a19a604b-09eb-484b-8eb6-3854ed9e6594                                                                               |
| <ul> <li>6) 2340-2380 Irving Street</li> <li>7) 2200-2204 Irving Street</li> </ul>                         | 1726022         SF Survey Finding for Adoption: No Historic Resource Present (Category C)           1727018         SF Survey Finding for Adoption: No Historic Resource Present (Category C) | 6Z: Found ineligible for NR, CR or local designation through survey evaluation.<br>6Z: Found ineligible for NR, CR or local designation through survey evaluation. | 09 Approved by Staff                         | https://sfculturalheritage.org/report/f4e558da-042e-4967-9a55-a549accad5c2                                                                               |
|                                                                                                            |                                                                                                                                                                                               |                                                                                                                                                                    | 09 Approved by Staff                         | https://sfculturalheritage.org/report/053663a6-9783-4743-800b-529563b848d8                                                                               |
| 3) 2206-2210 Irving Street                                                                                 |                                                                                                                                                                                               | 6Z: Found ineligible for NR, CR or local designation through survey evaluation.                                                                                    | 09 Approved by Staff                         | https://sfculturalheritage.org/report/d9fb6b8d-b66c-449a-8bfe-073a377dfb6a                                                                               |
| 2214-2218 Irving Street           0)         2222 2226 Irving Street                                       |                                                                                                                                                                                               | 6Z: Found ineligible for NR, CR or local designation through survey evaluation.                                                                                    | 09 Approved by Staff                         | https://sfculturalheritage.org/report/447ebe76-131f-4af7-8cf3-98c917a3acd7                                                                               |
| 0) 2222-2226 Irving Street                                                                                 | 1727021 SF Survey Finding for Adoption: No Historic Resource Present (Category C)                                                                                                             | 6Z: Found ineligible for NR, CR or local designation through survey evaluation.                                                                                    | 09 Approved by Staff                         | https://sfculturalheritage.org/report/71c8dc63-4aea-4b44-99ac-1d9d7bf3ad3a                                                                               |
| 1) 2230 Irving Street                                                                                      | 1727022 SF Survey Finding for Adoption: No Historic Resource Present (Category C)                                                                                                             | 6Z: Found ineligible for NR, CR or local designation through survey evaluation.                                                                                    | 09 Approved by Staff                         | https://sfculturalheritage.org/report/02f5e892-ccfe-4563-9fc9-28f783749ea2                                                                               |
| 2) 2236-2238 Irving Street                                                                                 | 1727024 SF Survey Finding for Adoption: No Historic Resource Present (Category C)                                                                                                             | 6Z: Found ineligible for NR, CR or local designation through survey evaluation.                                                                                    | 09 Approved by Staff                         | https://sfculturalheritage.org/report/5f357436-5493-4859-b209-585bffd523ee                                                                               |
| 3) 2240 Irving Street                                                                                      | 1727025         SF Survey Finding for Adoption: No Historic Resource Present (Category C)           1728018         SE Survey Finding for Adoption: No Historic Resource Present (Category C) | 6Z: Found ineligible for NR, CR or local designation through survey evaluation.                                                                                    | 09 Approved by Staff                         | https://sfculturalheritage.org/report/74e678ef-4b48-474a-9092-f746a514b22f                                                                               |
| 4) 1283 22nd Avenue                                                                                        | 1728018 SF Survey Finding for Adoption: No Historic Resource Present (Category C)                                                                                                             | 6Z: Found ineligible for NR, CR or local designation through survey evaluation.                                                                                    | 09 Approved by Staff                         | https://sfculturalheritage.org/report/145ba667-7474-4e1a-aa75-cab86378797c                                                                               |
| 5) 1289 22nd Avenue                                                                                        | 1728020         SF Survey Finding for Adoption: No Historic Resource Present (Category C)           1728021         SE Survey Finding for Adoption: No Historic Resource Present (Category C) | 67: Found ineligible for NR, CR or local designation through survey evaluation.                                                                                    | 09 Approved by Staff                         | https://sfculturalheritage.org/report/fe3bce05-4a10-43e1-8856-31d4e9819613                                                                               |
| 2100-2126 Irving Street     2136-2154 Irving Street                                                        | 1728021 SF Survey Finding for Adoption: No Historic Resource Present (Category C)                                                                                                             | 6Z: Found ineligible for NR, CR or local designation through survey evaluation.                                                                                    | 09 Approved by Staff                         | https://sfculturalheritage.org/report/6289e089-1c86-4614-9fe6-32439e224a56                                                                               |
| <ul> <li>2136-2154 Irving Street</li> <li>1284-1286 23rd Avenue</li> </ul>                                 | 1728024       SF Survey Finding for Adoption: No Historic Resource Present (Category C)         1728026       SF Survey Finding for Adoption: No Historic Resource Present (Category C)       | 6Z: Found ineligible for NR, CR or local designation through survey evaluation.<br>6Z: Found ineligible for NR, CR or local designation through survey evaluation. | 09 Approved by Staff                         | https://sfculturalheritage.org/report/55c1c6eb-d01a-4436-93e4-d8744ec556e4<br>https://sfculturalheritage.org/report/187aff2d-f6eb-4e03-9bfd-3844c93b94ad |
| ,                                                                                                          |                                                                                                                                                                                               |                                                                                                                                                                    | 09 Approved by Staff                         |                                                                                                                                                          |
| ) 2000-2020 Irving Street                                                                                  | 1729019         SF Survey Finding for Adoption: No Historic Resource Present (Category C)           1729022         SE Survey Finding for Adoption: No Historic Resource Present (Category C) | 6Z: Found ineligible for NR, CR or local designation through survey evaluation.                                                                                    | 09 Approved by Staff                         | https://sfculturalheritage.org/report/5626c42c-b51c-412f-8ee1-bf8a5c8475d6                                                                               |
| 2024-2026 Irving Street     2030-2034 Irving Street                                                        | 1729022         SF Survey Finding for Adoption: No Historic Resource Present (Category C)           1729023         SF Survey Finding for Adoption: No Historic Resource Present (Category C) | 6Z: Found ineligible for NR, CR or local designation through survey evaluation.                                                                                    | 09 Approved by Staff                         | https://sfculturalheritage.org/report/4f2408e3-da0f-4b72-a245-1402e1eb06a4                                                                               |
| .) 2030-2034 Irving Street                                                                                 |                                                                                                                                                                                               | 6Z: Found ineligible for NR, CR or local designation through survey evaluation.                                                                                    | 09 Approved by Staff<br>09 Approved by Staff | https://sfculturalheritage.org/report/208a4f52-4445-47ff-beb3-e90041c48752                                                                               |
| <ul> <li>2048 Irving Street</li> <li>2050 Irving Street</li> </ul>                                         | 1729027         SF Survey Finding for Adoption: No Historic Resource Present (Category C)           1729028         SF Survey Finding for Adoption: No Historic Resource Present (Category C) | 6Z: Found ineligible for NR, CR or local designation through survey evaluation.<br>6Z: Found ineligible for NR, CR or local designation through survey evaluation. | 09 Approved by Staff                         | https://sfculturalheritage.org/report/a54f24fa-e625-41d3-b433-7e215b2b5b08                                                                               |
| <ul> <li>4) 1271-1273 20th Avenue</li> </ul>                                                               | 1729028 SF Survey Finding for Adoption: No Historic Resource Present (Category C)<br>1730015 SF Survey Finding for Adoption: No Historic Resource Present (Category C)                        | 6Z: Found ineligible for NR, CR or local designation through survey evaluation.                                                                                    | 09 Approved by Staff                         | https://sfculturalheritage.org/report/be4be316-f48a-4d3b-bbc0-3f1e36ee8b8a<br>https://sfculturalheritage.org/report/ea71af60-1f2e-4bd1-bd10-f141dbe9b3ae |
| ) 1900 Irving Street                                                                                       | 1730015 SF Survey Finding for Adoption: No Historic Resource Present (Category C)<br>SF Survey Finding for Adoption: No Historic Resource Present (Category C)                                | 6Z: Found ineligible for NR, CR or local designation through survey evaluation.                                                                                    | 09 Approved by Staff                         | https://sfculturalheritage.org/report/1258fbca-1a7d-4c2d-9284-76c6921dd24d                                                                               |
| ) 1914-1920 Irving Street                                                                                  | 1730019 SF Survey Finding for Adoption: No Historic Resource Present (Category C)<br>1730020 SF Survey Finding for Adoption: No Historic Resource Present (Category C)                        |                                                                                                                                                                    | 09 Approved by Staff<br>09 Approved by Staff | https://sfculturalheritage.org/report/de2d6bc2-09bd-4612-a4c7-ba52fef202de                                                                               |
| 7) 1924-1932 Irving Street                                                                                 | 1730020       SF Survey Finding for Adoption: No Historic Resource Present (Category C)         1730021       SF Survey Finding for Adoption: No Historic Resource Present (Category C)       | 6Z: Found ineligible for NR, CR or local designation through survey evaluation.                                                                                    |                                              |                                                                                                                                                          |
| ) 1936-1952 Irving Street                                                                                  | 1730021 SF Survey Finding for Adoption: No Historic Resource Present (Category C)<br>1730022 SF Survey Finding for Adoption: No Historic Resource Present (Category C)                        | 6Z: Found ineligible for NR, CR or local designation through survey evaluation.<br>6Z: Found ineligible for NR, CR or local designation through survey evaluation. | 09 Approved by Staff<br>09 Approved by Staff | https://sfculturalheritage.org/report/d265f546-f3c3-458b-bb97-e0e459abfa24<br>https://sfculturalheritage.org/report/9cc4720d-4ffe-4b27-9588-4adf0521c170 |
| ) 1284 21st Avenue                                                                                         | 1730022 SF Survey Finding for Adoption: No Historic Resource Present (Category C)                                                                                                             | 6Z: Found ineligible for NR, CR or local designation through survey evaluation.                                                                                    | 09 Approved by Staff                         | https://sfculturalheritage.org/report/26c3291f-7425-42a2-b5b9-8daef57f7142                                                                               |
| ) 1275-1285 20th Avenue                                                                                    | 1730024 SF Survey Finding for Adoption: No Historic Resource Present (Category C)<br>1730050 SF Survey Finding for Adoption: No Historic Resource Present (Category C)                        | 6Z: Found ineligible for NR, CR or local designation through survey evaluation.                                                                                    | 09 Approved by Staff                         | https://sfculturalheritage.org/report/00b539b7-35b8-40f5-8288-248ad1bf0b4b                                                                               |
| ) 1287 19th Avenue                                                                                         | 1730050 SF Survey Finding for Adoption: No Historic Resource Present (Category C)<br>1731018 SF Survey Finding for Adoption: No Historic Resource Present (Category C)                        | 6Z: Found ineligible for NR, CR or local designation through survey evaluation.                                                                                    | 09 Approved by Staff                         | https://sfculturalheritage.org/report/7a28a2a6-e403-473b-8afe-63b2b80b97a8                                                                               |
| ·                                                                                                          |                                                                                                                                                                                               |                                                                                                                                                                    |                                              |                                                                                                                                                          |
| 2) 1800-1816 Irving Street                                                                                 |                                                                                                                                                                                               | 6Z: Found ineligible for NR, CR or local designation through survey evaluation.                                                                                    | 09 Approved by Staff                         | https://sfculturalheritage.org/report/5c9617bb-f206-4ed3-9e7f-280314e60366                                                                               |
| 1824-1826 Irving Street           1820 1828 Irving Street                                                  | 1731022         SF Survey Finding for Adoption: No Historic Resource Present (Category C)           1721022         SE Survey Finding for Adoption: No Historic Resource Present (Category C) | 6Z: Found ineligible for NR, CR or local designation through survey evaluation.                                                                                    | 09 Approved by Staff                         | https://sfculturalheritage.org/report/c4516ffd-b312-45fe-a153-60b8e1ed97c0                                                                               |
| ) 1830-1838 Irving Street                                                                                  | 1731023       SF Survey Finding for Adoption: No Historic Resource Present (Category C)         1731027       SF Survey Finding for Adoption: No Historic Resource Present (Category C)       | 6Z: Found ineligible for NR, CR or local designation through survey evaluation.                                                                                    | 09 Approved by Staff                         | https://sfculturalheritage.org/report/05290b78-3e40-423b-a495-7d52eb27d0ca                                                                               |
| 5)       1278-1280 20th Avenue         6)       1268 20th Avenue                                           |                                                                                                                                                                                               | 6Z: Found ineligible for NR, CR or local designation through survey evaluation.                                                                                    | 09 Approved by Staff                         | https://sfculturalheritage.org/report/875bcbdd-a615-46fd-a5a0-e755106aeec6                                                                               |
|                                                                                                            | 1731030       SF Survey Finding for Adoption: No Historic Resource Present (Category C)         1731031       SF Survey Finding for Adoption: No Historic Resource Present (Category C)       | 6Z: Found ineligible for NR, CR or local designation through survey evaluation.                                                                                    | 09 Approved by Staff                         | https://sfculturalheritage.org/report/969515bc-0e87-4ed9-85ba-4e4b5de46604                                                                               |
| ,                                                                                                          | LEVENUE IN ENDING TO ADDITION NO HISTORIC RECOURCE PRESENT (( 'ategory ( ')                                                                                                                   | 6Z: Found ineligible for NR, CR or local designation through survey evaluation.                                                                                    | 09 Approved by Staff                         | https://sfculturalheritage.org/report/3efe2b6a-a6a5-4833-a769-b1b804459fdb                                                                               |
| 7) 1262-1264 20th Avenue                                                                                   |                                                                                                                                                                                               | 67: Equipped in a lightly for ND, CD or local designation through surface surface                                                                                  | 00 Approved by Ctoff                         | https://ofaulturalhavitada avaluanaut/0.752566 2007 0447 00140464400                                                                                     |
| 7)         1262-1264 20th Avenue           8)         1258-1260 20th Avenue                                | 1731032 SF Survey Finding for Adoption: No Historic Resource Present (Category C)                                                                                                             | 6Z: Found ineligible for NR, CR or local designation through survey evaluation.                                                                                    | 09 Approved by Staff                         | https://sfculturalheritage.org/report/9c75a5bf-ce8b-4997-9417-23b161fb1d93                                                                               |
| 77)       1262-1264 20th Avenue         78)       1258-1260 20th Avenue         79)       1301 19th Avenue | 1731032       SF Survey Finding for Adoption: No Historic Resource Present (Category C)         1774001       SF Survey Finding for Adoption: No Historic Resource Present (Category C)       | 6Z: Found ineligible for NR, CR or local designation through survey evaluation.                                                                                    | 09 Approved by Staff                         | https://sfculturalheritage.org/report/de83da71-d15b-4561-8ab2-cba7b8ac4f29                                                                               |
| 7)         1262-1264 20th Avenue           8)         1258-1260 20th Avenue                                | 1731032 SF Survey Finding for Adoption: No Historic Resource Present (Category C)                                                                                                             |                                                                                                                                                                    |                                              |                                                                                                                                                          |